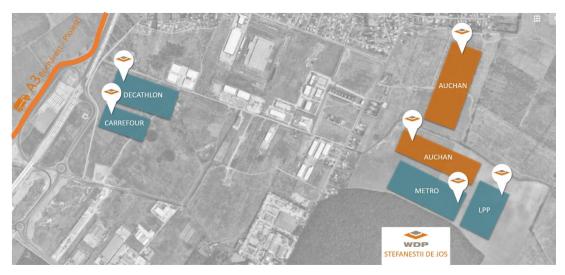

## NEW DEVELOPMENT FOR AUCHAN

After a first collaboration between WDP and the French international retail group Auchan in Luxembourg, WDP will develop a new state-of-the-art logistics warehouse site for this retailer at WDP's existing location at Bucharest – Stefanestii de Jos. The new buildings with a surface of approx. 77,000 m² will partially consist of a temperature controlled area and will be leased by Auchan for a period of seven years. Delivery of this new development is scheduled during the first quarter of 2020. The investment budget for WDP comes to approx. 45 million euros.