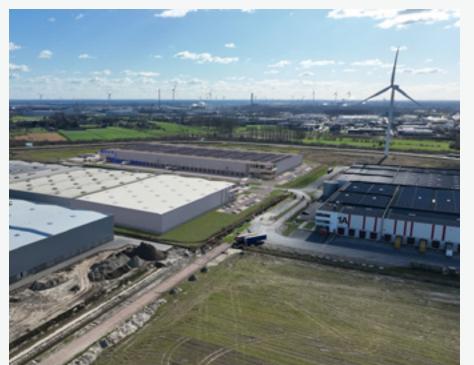

## LOCATION The wind in your logistic sails

*Versatile transport opportunities, with an eye to the future* 

The future of our logistics industry is multimodal. A smart mix of transport options guarantees a robust and versatile logistics chain, increasing your independence and flexibility. WDPort of Ghent offers countless opportunities in that area.

You can effortlessly combine road transport with water and railway, reaching the outskirts of the European market in no time.

## MOBILITY FACTS WDPort of Ghent provides access to...

Waterway: gain access to North Sea Port and inland waterways

**Road transport:** the ringway around Ghent (R4) brings drivers directly to the E34, E17, and E40

**Railway:** the on-site railway connection places you on the right track to long-distant distributions.