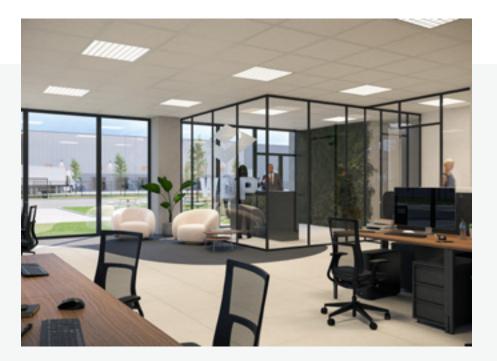

#### Office

- Beautifully finished landscape office, including showers, locker rooms, kitchenette, and sanitary facilities
- Standard recessed ceiling
- 500 Lux lighting
- HVAC System
- Cable trays with electric wiring
- Aluminium window profiles with solar-protected, thermo-regulated glass
- Rainwater recuperation
- Electronic sensors on sanitary facilities