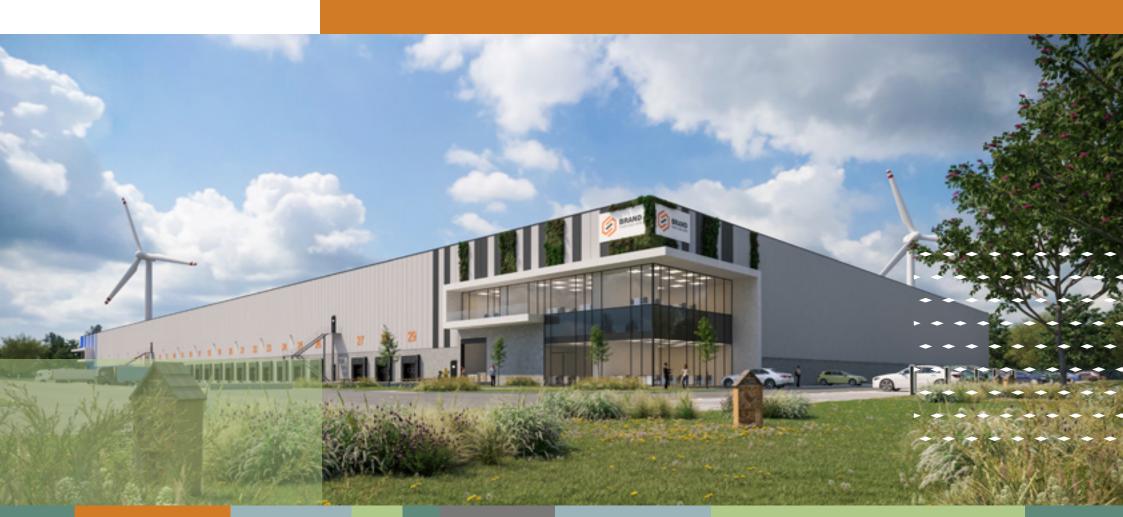

# WDPort of Ghent: multimodality, premium location – and only two lots available!

Last chance to assume a perfect logistic flow for your company

What if you could build your own warehouse at one of the best logistics locations in the country? And if you could profit from outstanding accessibility and a sustainable, multimodal mobility mix?

You wouldn't hesitate one bit – and right you are! Explore the last two lots at the WDPort of Ghent development. Do as countless other big companies: experience the benefits of WDP's custom-built distribution centres and tap into the possibilities of this exceptional location. Time to set sail for WDPort of Ghent!

# WDPort of Ghent: final call

Last chance to get on board

Don't miss out on the opportunity to be part of this exceptional development, which is already home to several fast-growth companies. Only two lots are available:

# DEVELOPMENT FACTS WDPort of Ghent

- Already 192,000m of warehouse surface developed
- Five state-of-the-art distribution centres for Distrilog, Mainfreight, X2O, and Exterioo
- A sixth 16,000m<sup>2</sup> currently under construction for Sligro
- A seventh 10,000m<sup>2</sup> warehouse currently under construction for Beer Select
- Two plots available for your warehouse: one 20,000m<sup>2</sup> plot, one 40,000m<sup>2</sup> plot