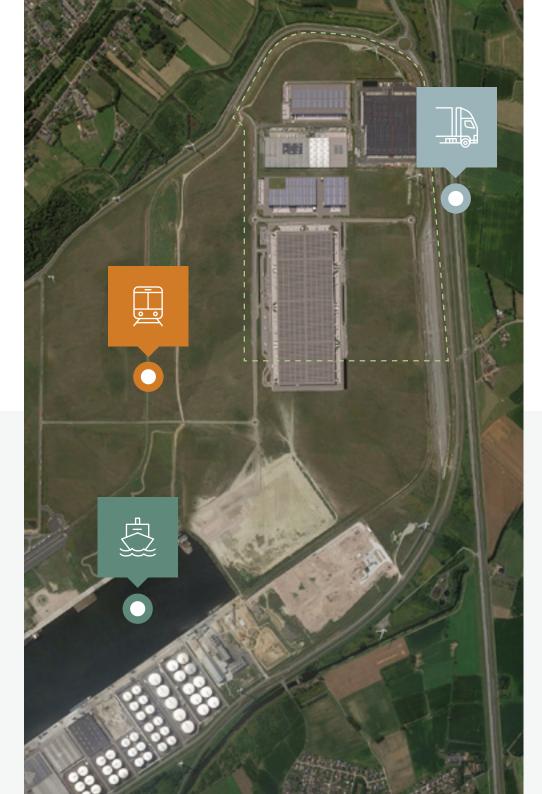

## LOCATION The wind in your logistic sails

*Versatile transport opportunities, with an eye to the future* 

The future of our logistics industry is multimodal. A smart mix of transport options guarantees a robust and versatile logistics chain, increasing your independence and flexibility. WDPort of Ghent offers countless opportunities in that area.

You can effortlessly combine road transport with water and railway, reaching the outskirts of the European market in no time.

## MOBILITY FACTS WDPort of Ghent provides access to...

Waterway: gain access to North Sea Port and inland waterways

**Road transport:** the ringway around Ghent (R4) brings drivers directly to the E34, E17, and E40

**Railway:** the on-site railway connection places you on the right track to long-distant distributions.