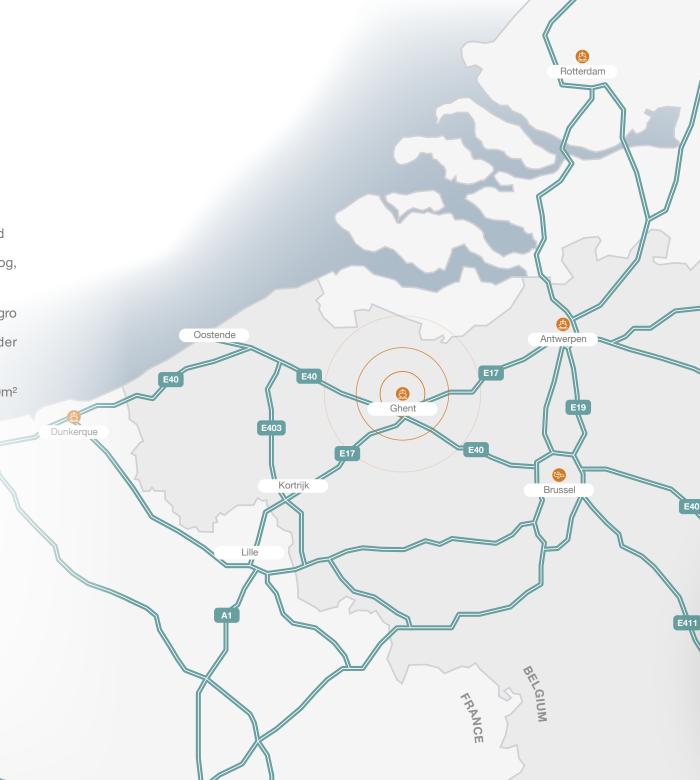

## LOCATION The wind in your logistic sails

*Versatile transport opportunities, with an eye to the future* 

The future of our logistics industry is multimodal. A smart mix of transport options guarantees a robust and versatile logistics chain, increasing your independence and flexibility. WDPort of Ghent offers countless opportunities in that area.

You can effortlessly combine road transport with water and railway, reaching the outskirts of the European market in no time.

## MOBILITY FACTS WDPort of Ghent provides access to...

Waterway: gain access to North Sea Port and inland waterways

**Road transport:** the ringway around Ghent (R4) brings drivers directly to the E34, E17, and E40

**Railway:** the on-site railway connection places you on the right track to long-distant distributions.