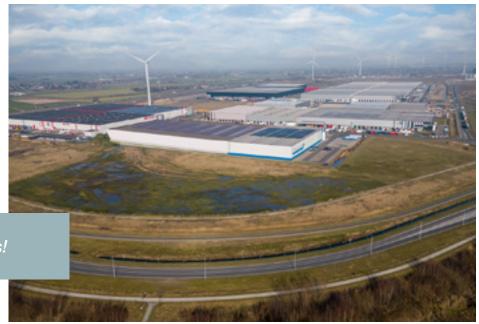

# DEVELOPMENT FACTS WDPort of Ghent

- Already 192,000m of warehouse surface developed
- Five state-of-the-art distribution centres for Distrilog, Mainfreight, X2O, and Exterioo
- A sixth 16,000m<sup>2</sup> currently under construction for Sligro
- A seventh 10,000m<sup>2</sup> warehouse currently under construction for Beer Select
- Two plots available for your warehouse: one 20,000m<sup>2</sup> plot, one 40,000m<sup>2</sup> plot

#### Better be quick!

After five successfully completed developments and with two currently underway – good for a joint 218,000 m<sup>2</sup> of developed surface – WDPort of Ghent is nearly sold out.

Today, there are only two lots available: one of 20,000m<sup>2</sup>, and another of 40,000m<sup>2</sup>. Don't hesitate to take the plunge: better be quick!