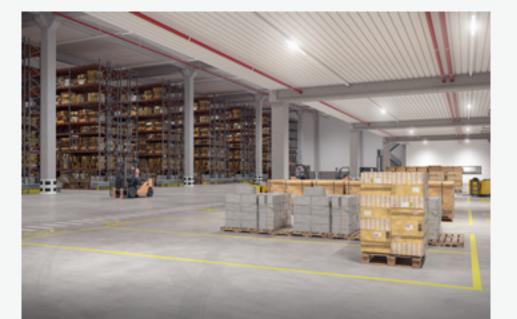

# DEVELOPMENT FACTS WDPort of Ghent

- Already 192,000m of warehouse surface developed
- Five state-of-the-art distribution centres for Distrilog, Mainfreight, X2O, and Exterioo
- A sixth 16,000m<sup>2</sup> currently under construction for Sligro
- A seventh 10,000m<sup>2</sup> warehouse currently under construction for Beer Select
- Two plots available for your warehouse: one 20,000m<sup>2</sup> plot, one 40,000m<sup>2</sup> plot

#### Magazijn

- Ceiling height of 12.20 metres
- Distance between tie bars of construction: 22.80 metres suited for both wide and narrow aisles (12 x 22.80 metres)
- 1 loading dock per 1.000m<sup>2</sup>
- 5 ton/m<sup>2</sup> floor load
- Extra flat flooring with tolerance 3mm/2m
- Certified sprinkler installation
- Gas-free heating if opportune
- Solar-powered rooftops: choice from three commercial options
- Fully insulated
- All round LED lighting