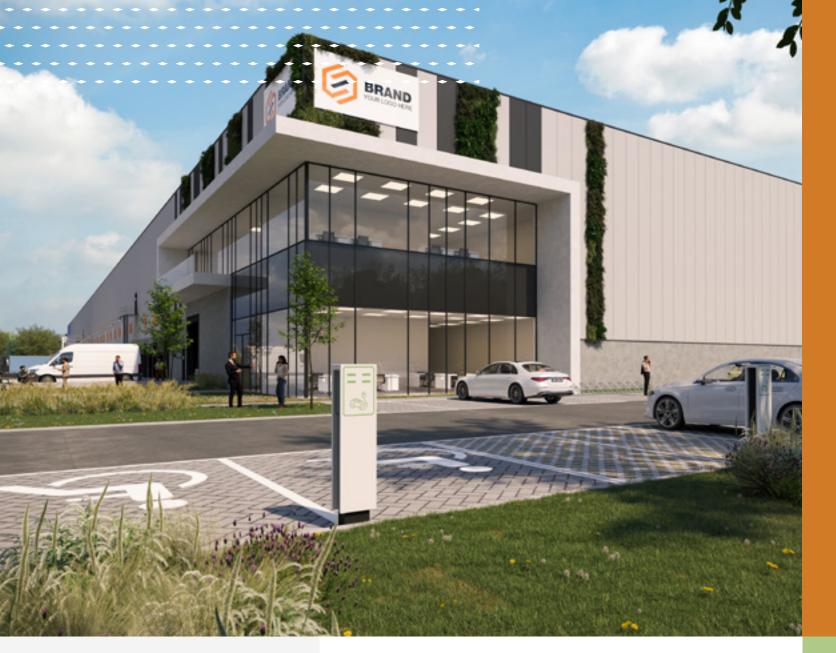

# DEVELOPMENT FACTS WDPort of Ghent

- Already 192,000m of warehouse surface developed
- Five state-of-the-art distribution centres for Distrilog, Mainfreight, X2O, and Exterioo
- A sixth 16,000m<sup>2</sup> currently under construction for Sligro
- A seventh 10,000m<sup>2</sup> warehouse currently under construction for Beer Select
- Two plots available for your warehouse: one 20,000m<sup>2</sup> plot, one 40,000m<sup>2</sup> plot

## WAREHOUSE FACTS WDP's standardised warehouse ensures...

- → A 360° vision to future-proof logistics: smart mix of warehouse, offices, mezzanine, and outdoor space
- → Excellent sustainability rating: developed according to BREEAM IN USE\*\*\* Very Good guidelines
- → Maximum comfort: from bike sheds to EV charging docks, landscaped offices, and dressing rooms
- → Minimum environmental impact: from LED lighting to gas-free heating and rainwater recuperation

#### Site

- Charging docks for e-vehicles (on demand)
- Attention to biodiversity
- Insect hotels
- Bike sheds
- Concrete loading docks
- Entire site secured with sliding gate and fencing
- Parking options for cars
- Exterior lighting surrounding the property