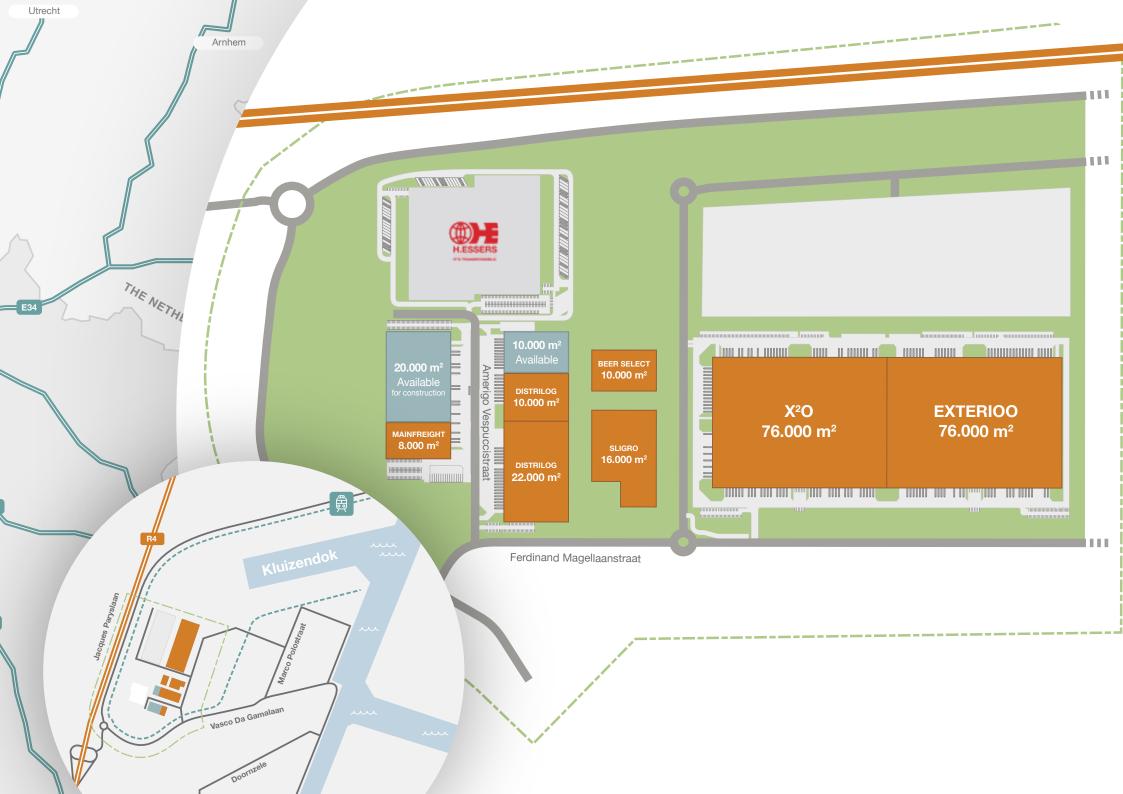

# WDPort of Ghent: final call

Last chance to get on board

Don't miss out on the opportunity to be part of this exceptional development, which is already home to several fast-growth companies. Only two lots are available:

- One lot of 20.000 m<sup>2</sup>
- One lot of 40.000 m<sup>2</sup>

Your warehouse will be fully tailored to your logistic ambitions and built according to the highest standards. Think: swift connection to the road network and waterways and developed following BREEAM IN USE \*\*\* Very Good guidelines for maximum sustainability impact.

# DEVELOPMENT FACTS WDPort of Ghent

- Already 192,000m of warehouse surface developed
- Five state-of-the-art distribution centres for Distrilog, Mainfreight, X2O, and Exterioo
- A sixth 16,000m<sup>2</sup> currently under construction for Sligro
- A seventh 10,000m<sup>2</sup> warehouse currently under construction for Beer Select
- Two plots available for your warehouse: one 20,000m<sup>2</sup> plot, one 40,000m<sup>2</sup> plot

## MOBILITY FACTS WDPort of Ghent provides access to...

Waterway: gain access to North Sea Port and inland waterways

**Road transport:** the ringway around Ghent (R4) brings drivers directly to the E34, E17, and E40

**Railway:** the on-site railway connection places you on the right track to long-distant distributions.

#### Better be quick!

After five successfully completed developments and with two currently underway – good for a joint 218,000 m<sup>2</sup> of developed surface – WDPort of Ghent is nearly sold out.

Today, there are only two lots available: one of 20,000m<sup>2</sup>, and another of 40,000m<sup>2</sup>. Don't hesitate to take the plunge: better be quick!