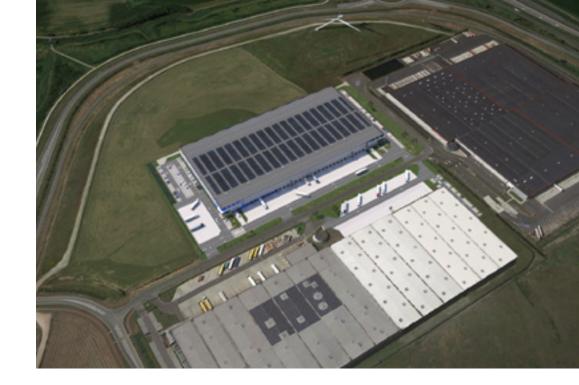

# DEVELOPMENT FACTS WDPort of Ghent

- Already 192,000m of warehouse surface developed
- Five state-of-the-art distribution centres for Distrilog, Mainfreight, X2O, and Exterioo
- A sixth 16,000m<sup>2</sup> currently under construction for Sligro
- A seventh 10,000m<sup>2</sup> warehouse currently under construction for Beer Select
- Two plots available for your warehouse: one 20,000m<sup>2</sup> plot, one 40,000m<sup>2</sup> plot

#### Better be quick!

After five successfully completed developments and with two currently underway – good for a joint 218,000 m<sup>2</sup> of developed surface – WDPort of Ghent is nearly sold out.

Today, there are only two lots available: one of 20,000m<sup>2</sup>, and another of 40,000m<sup>2</sup>. Don't hesitate to take the plunge: better be quick!