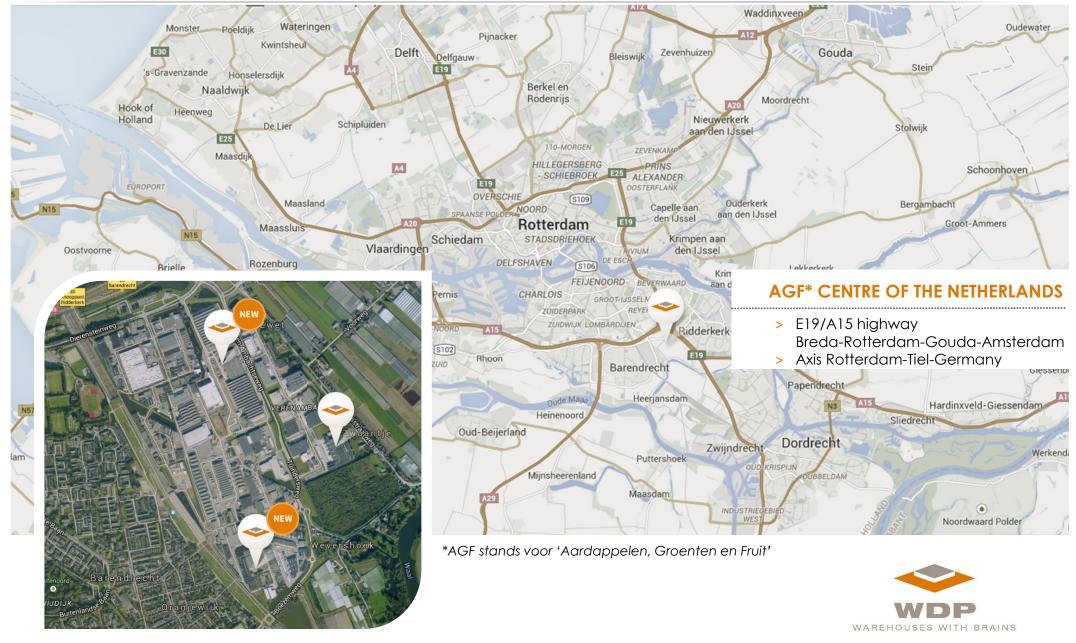

# ANSWERS FOR AN ACCELERATING WORLD

THE GREENERY TRANSACTION



## STRATEGIC LONG-TERM PARTNERSHIP

> Redevelopment and further extension of The Greenery's Dutch sites located in





Initial investment for WDP: ca. 46 million euros in Q2 2015
 Investment for (re)development: ca. 26 million euros in 2015-16
 Barendrecht: 40,000 m² ca. 18 million euros see slide 3-4
 Breda: 20,000 m² ca. 8 million euros see slide 5-6

- > Total investment for WDP of ca. 72 million euros (spread over 2015-16)
- > Additional medium-term development potential of ca. 17ha







## NETHERLANDS - BARENDRECHT



## NETHERLANDS - BARENDRECHT





# NETHERLANDS - BREDA



Breda

Zevenberger

Dinteloord



### AT LOGISTIC CROSS-ROAD

- Antwerp-Rotterdam motorway
- Axis Roosendaal-Tilburg-Venlo





# NETHERLANDS - BREDA





# **CONTACT DETAILS**

### > Joost Uwents

CEO

T +32 (0)52 338 400 M +32 (0)476 88 99 26 joost.uwents@wdp.be

### > Mickael Van den Hauwe

**CFO** 

T +32 (0)52 338 400 M +32 (0)473 93 74 91 mickael.vandenhauwe@wdp.be



### DISCLAIMER

Warehouses De Pauw Comm. VA, abbreviated WDP, having its registered office at Blakebergen 15, 1861 Wolvertem (Belgium), is a public Regulated Real estate company, incorporated under Belgian law and listed on Euronext Brussels.

This presentation contains forward-looking information, forecasts, beliefs, opinions and estimates prepared by WDP, re