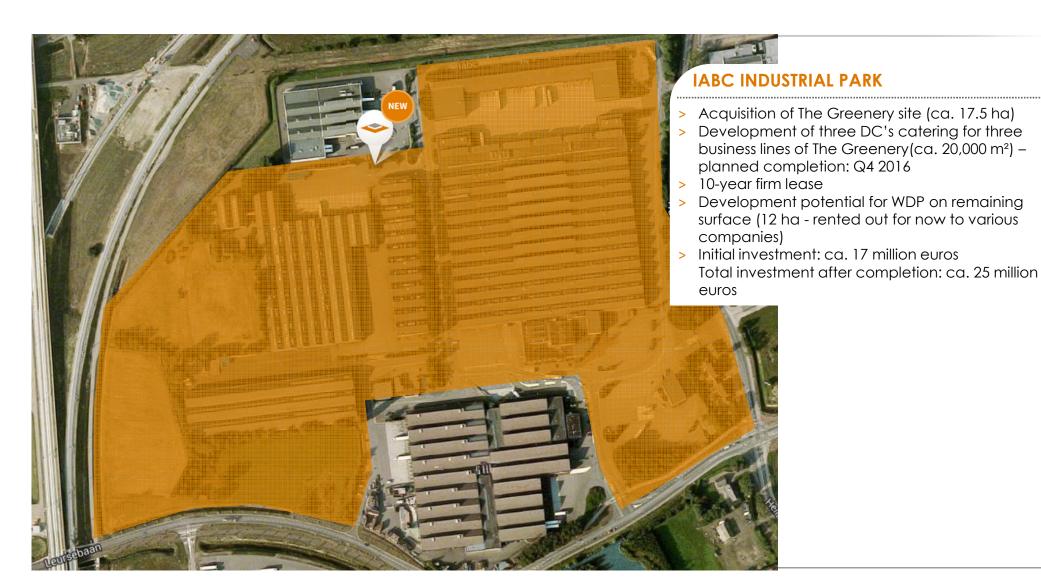

## STRATEGIC LONG-TERM PARTNERSHIP

> Redevelopment and further extension of The Greenery's Dutch sites located in

Initial investment for WDP: ca. 46 million euros in Q2 2015
 Investment for (re)development: ca. 26 million euros in 2015-16
 Barendrecht: 40,000 m² ca. 18 million euros see slide 3-4
 Breda: 20,000 m² ca. 8 million euros see slide 5-6

- > Total investment for WDP of ca. 72 million euros (spread over 2015-16)
- > Additional medium-term development potential of ca. 17ha