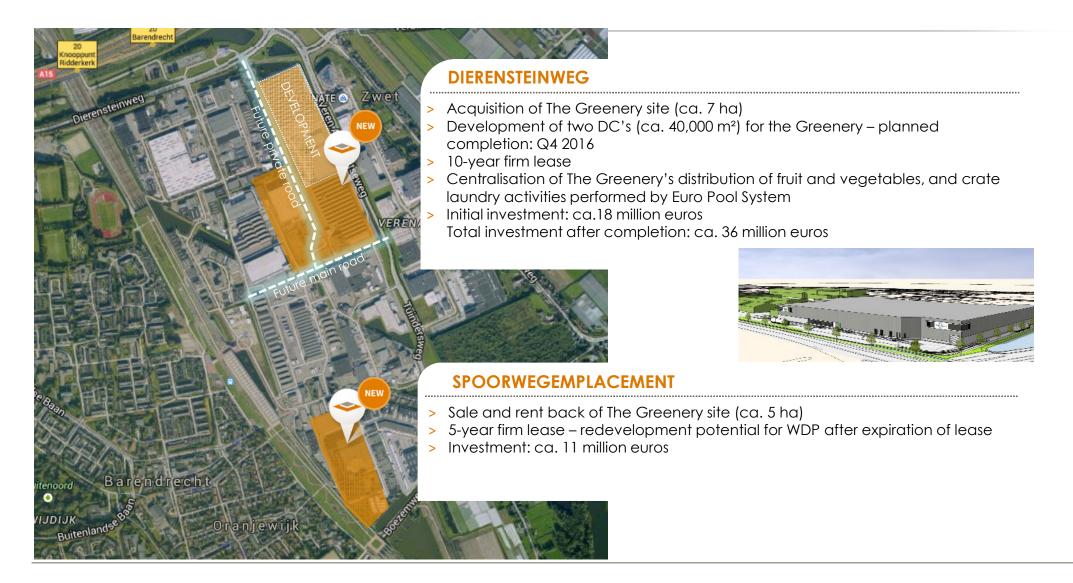

## STRATEGIC LONG-TERM PARTNERSHIP

> Redevelopment and further extension of The Greenery's Dutch sites located in

Initial investment for WDP: ca. 46 million euros in Q2 2015
 Investment for (re)development: ca. 26 million euros in 2015-16
 Barendrecht: 40,000 m² ca. 18 million euros see slide 3-4
 Breda: 20,000 m² ca. 8 million euros see slide 5-6

- > Total investment for WDP of ca. 72 million euros (spread over 2015-16)
- > Additional medium-term development potential of ca. 17ha

## NETHERLANDS - BARENDRECHT