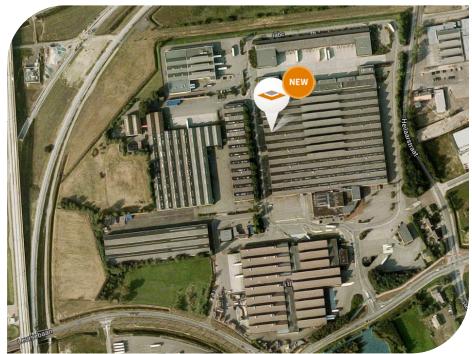

# NETHERLANDS - BREDA

Breda

Zevenberger

Dinteloord

### AT LOGISTIC CROSS-ROAD

- Antwerp-Rotterdam motorway
- Axis Roosendaal-Tilburg-Venlo

# NETHERLANDS - BREDA