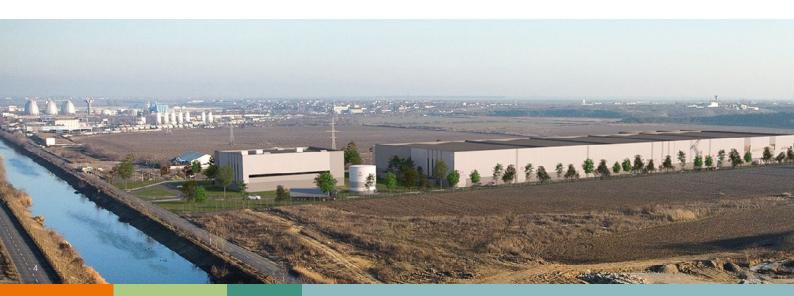

# Location

# The highest level of accessibility

WDP Park Bucharest — Popesti-Leordeni boasts a great location, on a high-visibility plot near Bucharest's ring road. The A2 towards Constanta is within easy reach.

The immediate vicinity of Bucharest makes this the perfect fit for smooth supply chain deliveries, from vans and trucks alike. WDP Park Bucharest — Popesti-Leordeni is at a 20 minute drive from Bucharest city center, and 40 minute drive from Henri Coanda International Airport. The versatile mobility assets ensure your logistics chain can prosper at a prime location, much sought after in Romania.