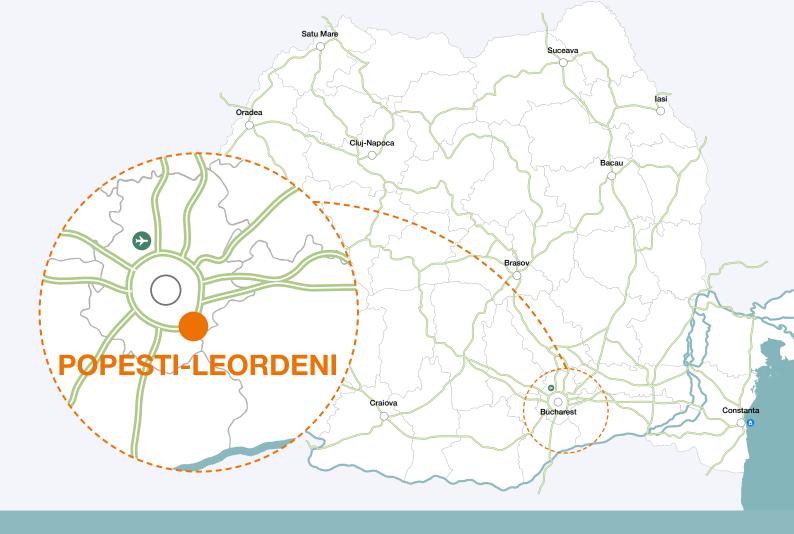

# Location

# The highest level of accessibility

WDP Park Bucharest — Popesti-Leordeni boasts a great location, on a high-visibility plot near Bucharest's ring road. The A2 towards Constanta is within easy reach.

The immediate vicinity of Bucharest makes this the perfect fit for smooth supply chain deliveries, from vans and trucks alike. WDP Park Bucharest — Popesti-Leordeni is at a 20 minute drive from Bucharest city center, and 40 minute drive from Henri Coanda International Airport. The versatile mobility assets ensure your logistics chain can prosper at a prime location, much sought after in Romania.