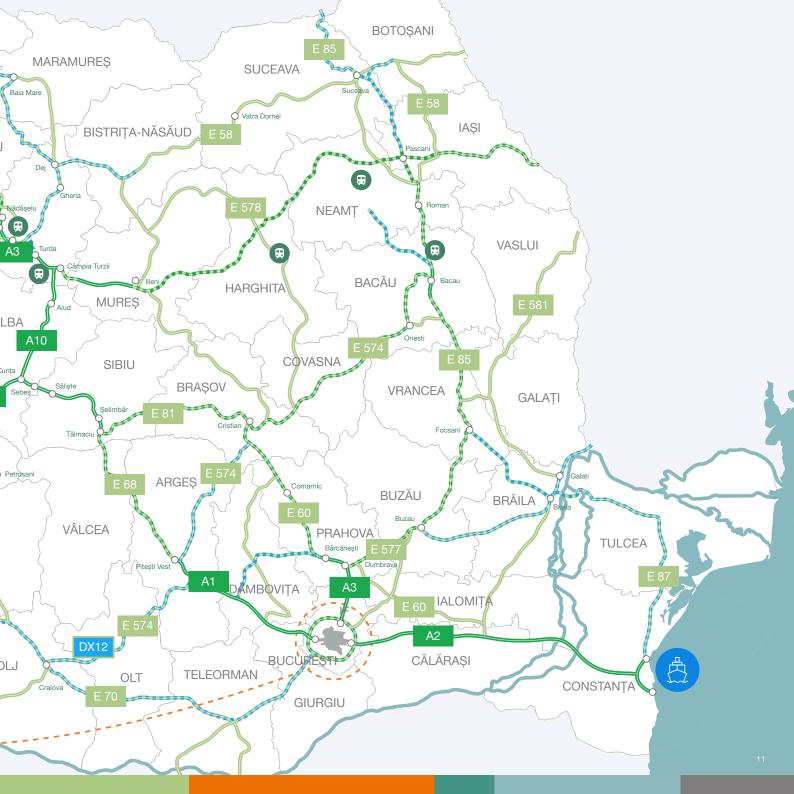

# Location

# The highest level of accessibility

WDP Park Bucharest — Popesti-Leordeni boasts a great location, on a high-visibility plot near Bucharest's ring road. The A2 towards Constanta is within easy reach.

The immediate vicinity of Bucharest makes this the perfect fit for smooth supply chain deliveries, from vans and trucks alike. WDP Park Bucharest — Popesti-Leordeni is at a 20 minute drive from Bucharest city center, and 40 minute drive from Henri Coanda International Airport. The versatile mobility assets ensure your logistics chain can prosper at a prime location, much sought after in Romania.