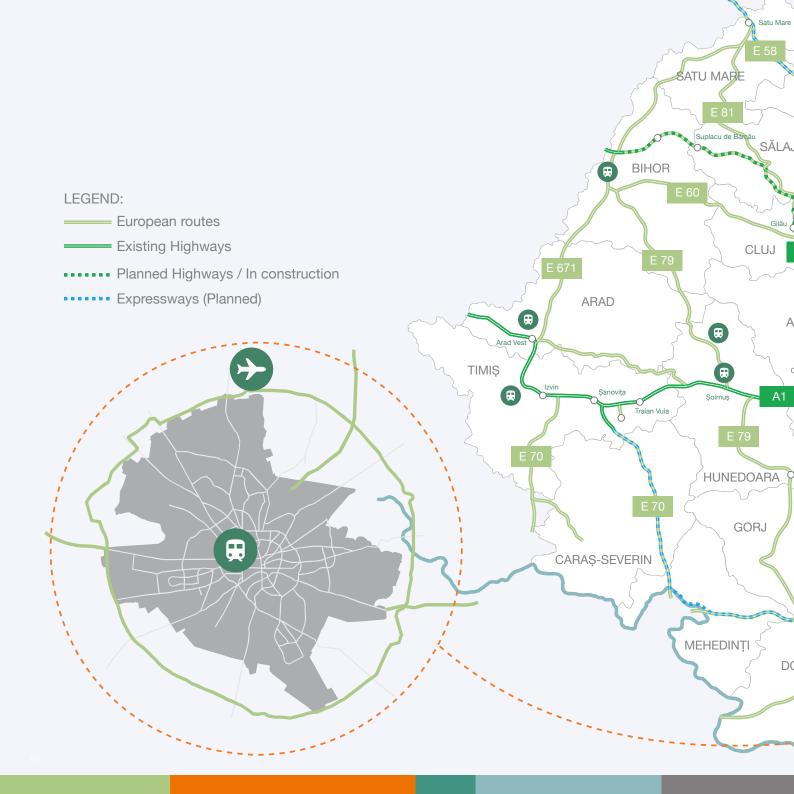

# The highest level of accessibility

WDP Park Bucharest — Popesti-Leordeni boasts a great location, on a high-visibility plot near Bucharest's ring road. The A2 towards Constanta is within easy reach.

The immediate vicinity of Bucharest makes this the perfect fit for smooth supply chain deliveries, from vans and trucks alike. WDP Park Bucharest — Popesti-Leordeni is at a 20 minute drive from Bucharest city center, and 40 minute drive from Henri Coanda International Airport. The versatile mobility assets ensure your logistics chain can prosper at a prime location, much sought after in Romania.