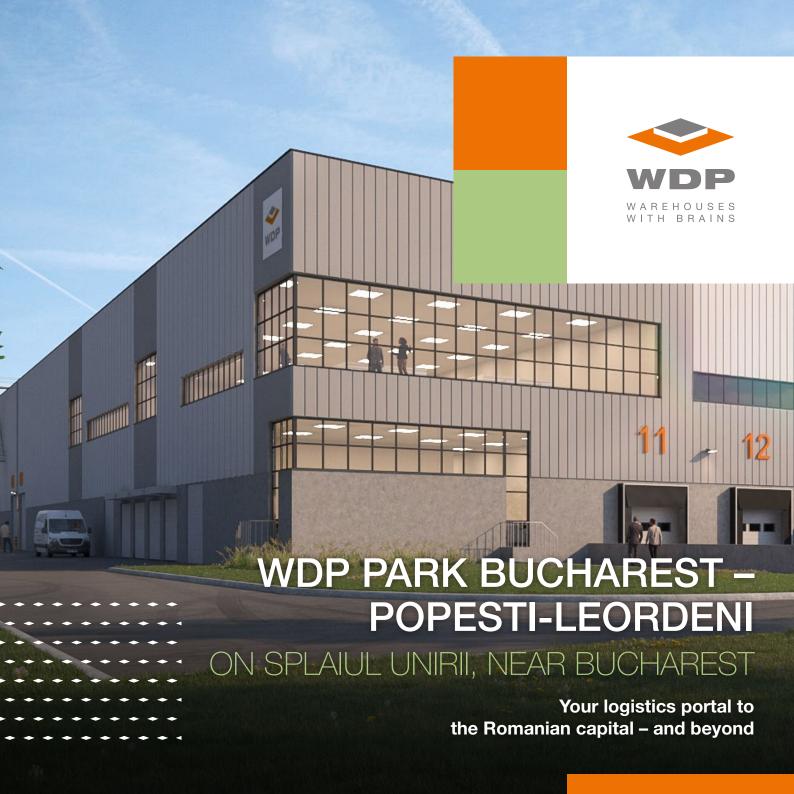

# Park Bucharest – Popesti-Leordeni, Splaiul Unirii

# Your logistics portal to the Romanian capital and beyond

Your storage, manufacturing, or last-mile logistics hub, right around the corner from Romania's capital? Tap into a world of opportunity with WDP's latest development opportunity in Popesti-Leordeni, in the outskirts of Bucharest. Build your warehouse or light industrial space in this high-visibility location, with swift access to all crucial roadways, including the Bucharest ring road, and your logistics strategy is set for launch.

Gain access to the promising market potential of the Bucharest region – and far beyond.