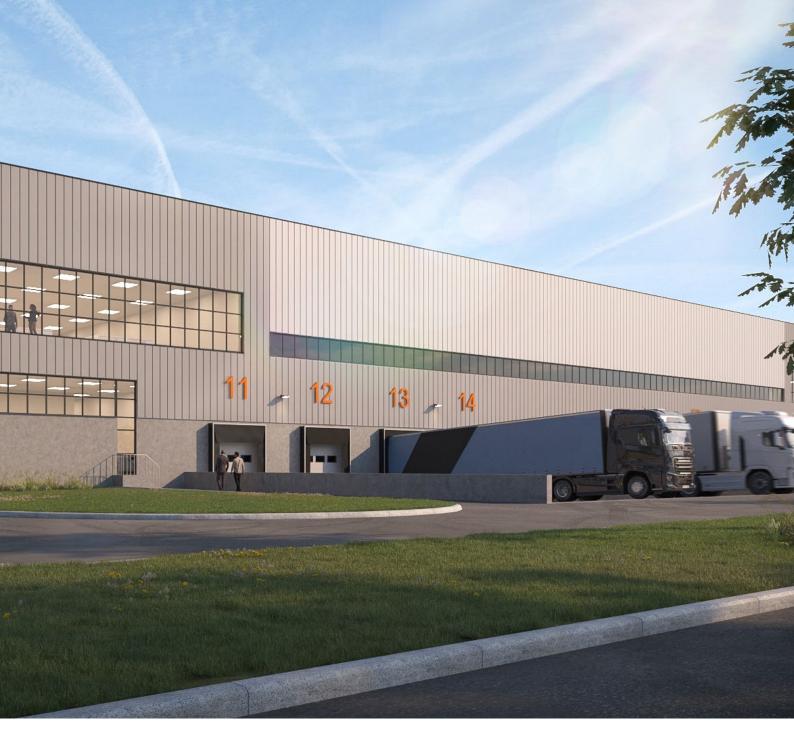

# Park Bucharest – Popesti-Leordeni, Splaiul Unirii

# Your logistics portal to the Romanian capital and beyond

Your storage, manufacturing, or last-mile logistics hub, right around the corner from Romania's capital? Tap into a world of opportunity with WDP's latest development opportunity in Popesti-Leordeni, in the outskirts of Bucharest. Build your warehouse or light industrial space in this high-visibility location, with swift access to all crucial roadways, including the Bucharest ring road, and your logistics strategy is set for launch.

# The highest level of accessibility

WDP Park Bucharest — Popesti-Leordeni boasts a great location, on a high-visibility plot near Bucharest's ring road. The A2 towards Constanta is within easy reach.

The immediate vicinity of Bucharest makes this the perfect fit for smooth supply chain deliveries, from vans and trucks alike. WDP Park Bucharest — Popesti-Leordeni is at a 20 minute drive from Bucharest city center, and 40 minute drive from Henri Coanda International Airport. The versatile mobility assets ensure your logistics chain can prosper at a prime location, much sought after in Romania.