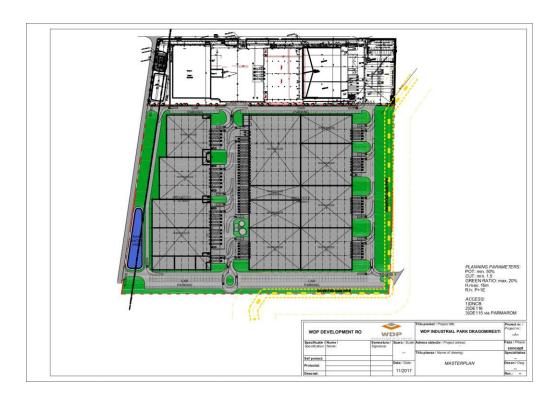

## BUCHAREST – DRAGOMIRESTI | AQUILA PART PROD

| Land area<br>(in m²) | Lettable<br>area (in m²) | Extension/<br>(re)development | Construc-<br>tion year | Lease<br>term (in<br>year) | Activity                   |
|----------------------|--------------------------|-------------------------------|------------------------|----------------------------|----------------------------|
| 16.551               | 7.369                    | Aquisition                    | 2017                   | 6                          | Logistics service provider |
| 11.819               | 5.598                    | Aquisition                    | 2017                   | 6                          | Logistics service provider |
| 15.264               | 6.262                    | Extension                     | 2015                   | 8                          | Logistics service provider |
| 12.819               | 10.614                   | Development                   | 2018                   | 5                          | Logistics service provider |
| 11.396               | 6.200                    | Development                   | 2018                   | 5                          | Logistics service provider |
| 29.179               | 12.149                   | Development                   | 2018                   | 5                          | Logistics service provider |