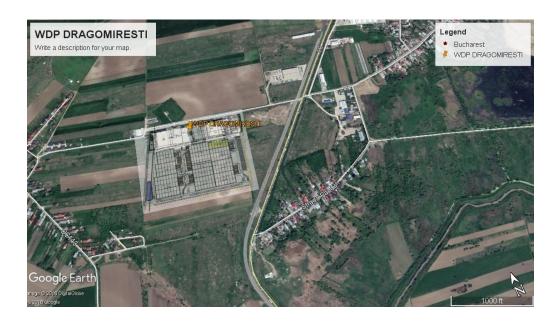

## BUCHAREST – DRAGOMIRESTI | AQUILA PART PROD

| Land area<br>(in m²) | Lettable<br>area (in m²) | Extension/<br>(re)development | Construc-<br>tion year | Lease<br>term (in<br>year) | Activity                   |
|----------------------|--------------------------|-------------------------------|------------------------|----------------------------|----------------------------|
| 16.551               | 7.369                    | Aquisition                    | 2017                   | 6                          | Logistics service provider |
| 11.819               | 5.598                    | Aquisition                    | 2017                   | 6                          | Logistics service provider |
| 15.264               | 6.262                    | Extension                     | 2015                   | 8                          | Logistics service provider |
| 12.819               | 10.614                   | Development                   | 2018                   | 5                          | Logistics service provider |
| 11.396               | 6.200                    | Development                   | 2018                   | 5                          | Logistics service provider |
| 29.179               | 12.149                   | Development                   | 2018                   | 5                          | Logistics service provider |