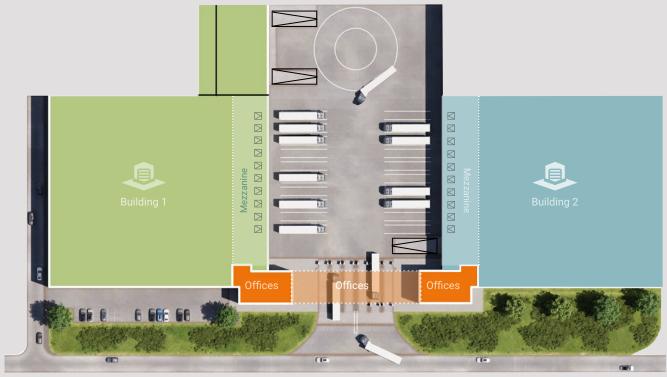

## Layout

Warehouse

**11,861** m<sup>2</sup>

Mezzanine

**1,689** m<sup>2</sup>

Offices

**3,264** m<sup>2</sup>

Docks

20

Parking

180

| ×               |
|-----------------|
| Schiphol Airpor |
| Pudongweg       |

| Available                     |                             |                               | Available                   |  |
|-------------------------------|-----------------------------|-------------------------------|-----------------------------|--|
|                               | •                           |                               |                             |  |
| Building                      | 1                           | Building 2                    |                             |  |
| Warehouse                     | <b>6,347</b> m <sup>2</sup> | Warehouse                     | <b>5,514</b> m <sup>2</sup> |  |
| Mezzanine                     | <b>845</b> m <sup>2</sup>   | Mezzanine                     | <b>845</b> m <sup>2</sup>   |  |
| Offices Ground Floor          | <b>254</b> m <sup>2</sup>   | Offices Ground Floor          | <b>254</b> m <sup>2</sup>   |  |
| Offices 1 <sup>st</sup> Floor | <b>1,379</b> m <sup>2</sup> | Offices 2 <sup>nd</sup> Floor | <b>1,376</b> m <sup>2</sup> |  |