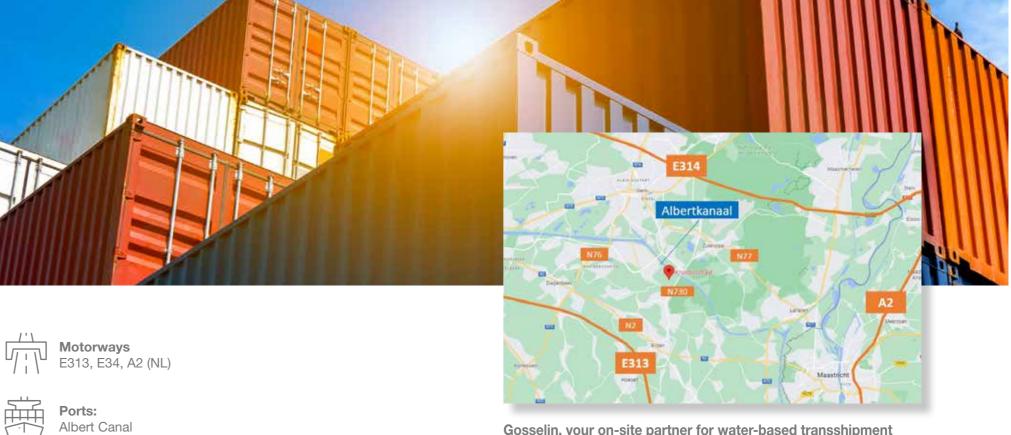

## A plot with multimodal character

The site is positioned beside the Albert Canal. The E313 and E314 motorways are also close by and there are no less than nine airports in the vicinity.

Gosselin, your on-site partner for water-based transshipment

Smooth handling of any water-based activities can be done using the forthcoming Gosselin terminal, which will be built on the same plot.

Railway: Diepenbeek & Bilzen railway stations