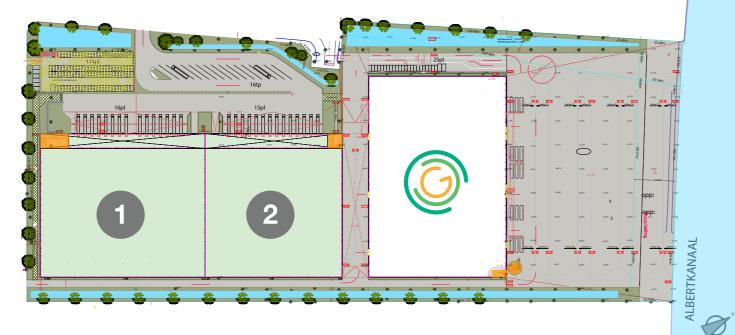

The plot, which covers a surface area of 120,953 m<sup>2</sup>, is located in an industrial zone at Kruisbosstraat in Bilzen, and is easily accessed along regional roads. There are no residential districts in the area.

#### UNIT 1 16,488 m<sup>2</sup>

unit 2 13,752 m<sup>2</sup>