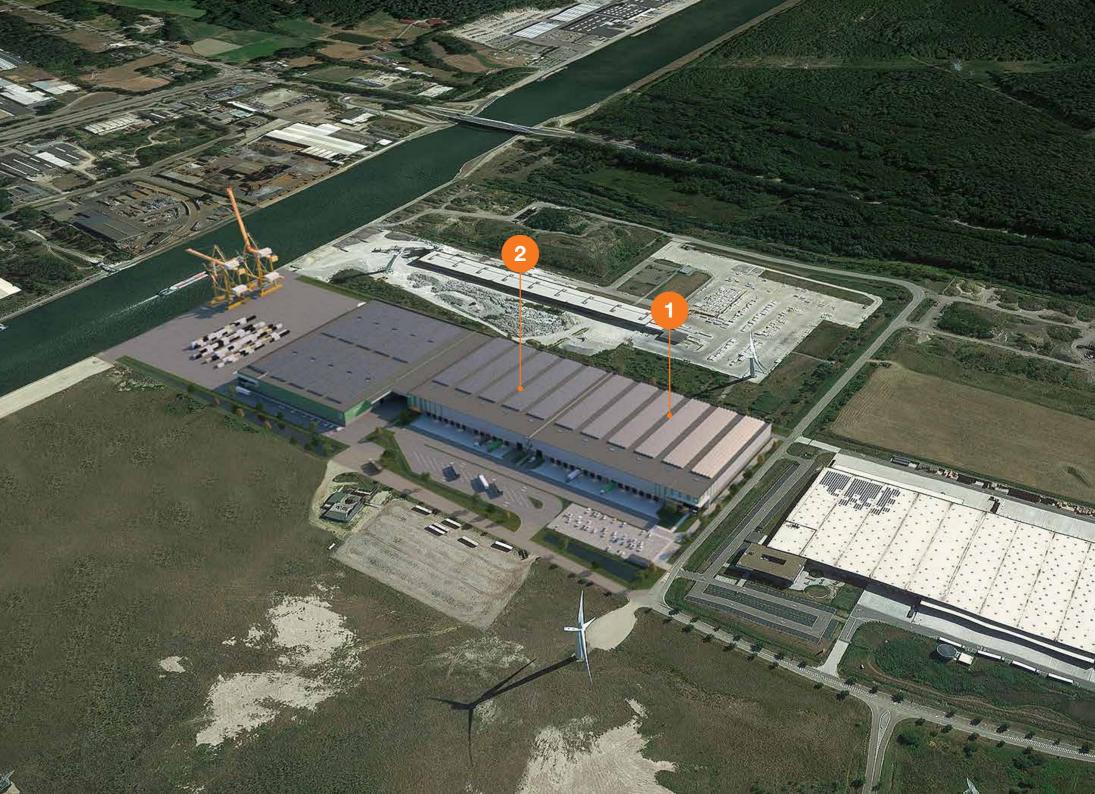

## A plot with multimodal character

The site is positioned beside the Albert Canal. The E313 and E314 motorways are also close by and there are no less than nine airports in the vicinity.

Gosselin, your on-site partner for water-based transshipment

Smooth handling of any water-based activities can be done using the forthcoming Gosselin terminal, which will be built on the same plot.

Railway: Diepenbeek & Bilzen railway stations