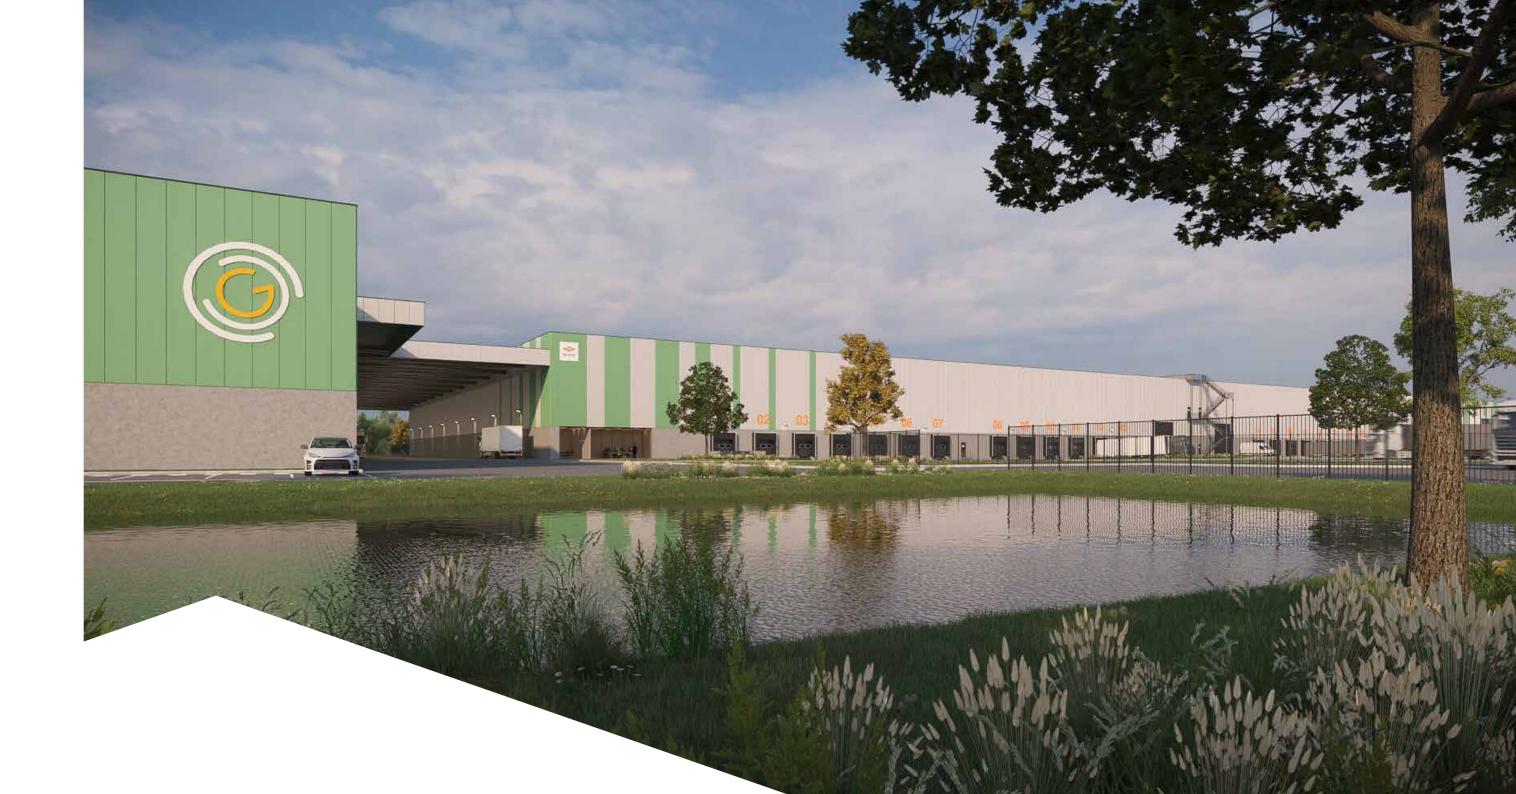

You'll be amazed by the potential of this development in Genk South

(anticipated completion: 1/7/2025-subject to receiving an environmental permit)

# A few figures

A surface area of over 30,000 m<sup>2</sup> of warehousing will be created in a state-of-the-art and sustainable building concept, which satisfies logistics requirements both now and in the future.

Two units are available for lease:

- BREEAM certification
- Gasless heating
- Free height 11.71 m
- Apex height 13.85 m
- Offices at the front of the building overlooking the loading quays
- Spacious mezzanine for potential value-adding activities
- Spacious lorry park & car park on-site
- Permeable parking area and green zone
- Plenty of loading docks (14 to 15)
- 1 ground floor door per unit