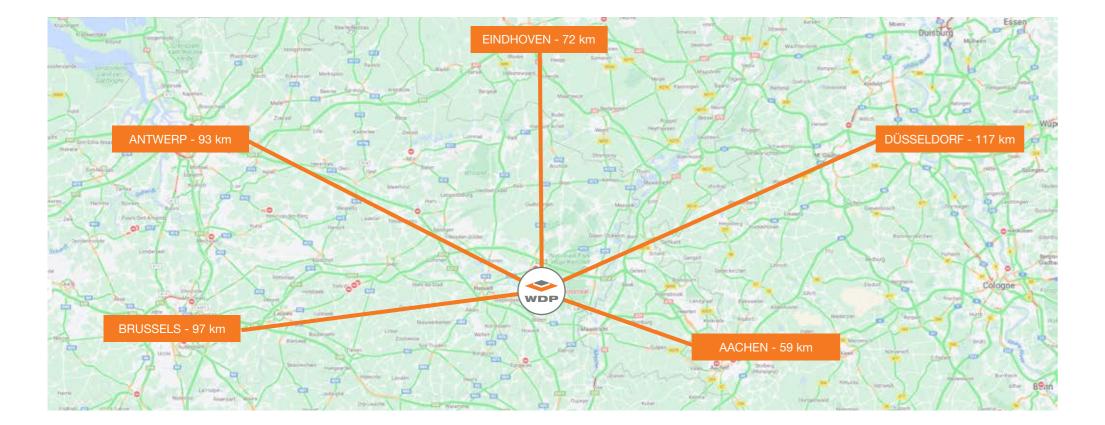

#### An excellent location

Genk enjoys a strategic position on the intersection of the Belgian, German, and Dutch markets. This district is easily accessible from all large cities in the region: Eindhoven, Düsseldorf, Aachen, Brussels, and Antwerp are all just an hour's drive away. And Amsterdam, Frankfurt, Dortmund, and Luxembourg are all within a 250-kilometre range!