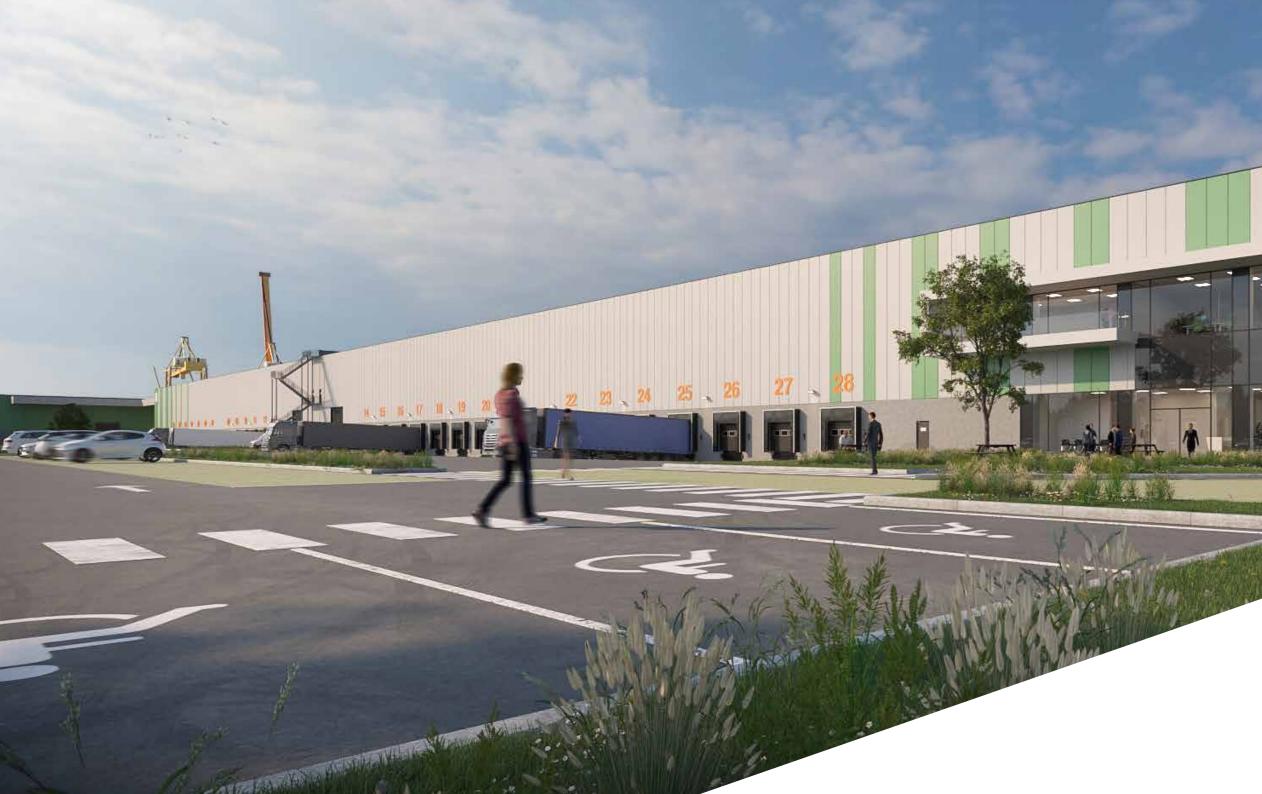

# A few figures

A surface area of over 30,000 m<sup>2</sup> of warehousing will be created in a state-of-the-art and sustainable building concept, which satisfies logistics requirements both now and in the future.

Two units are available for lease:

- BREEAM certification
- Gasless heating
- Free height 11.71 m
- Apex height 13.85 m
- Offices at the front of the building overlooking the loading quays
- Spacious mezzanine for potential value-adding activities
- Spacious lorry park & car park on-site
- Permeable parking area and green zone
- Plenty of loading docks (14 to 15)
- 1 ground floor door per unit