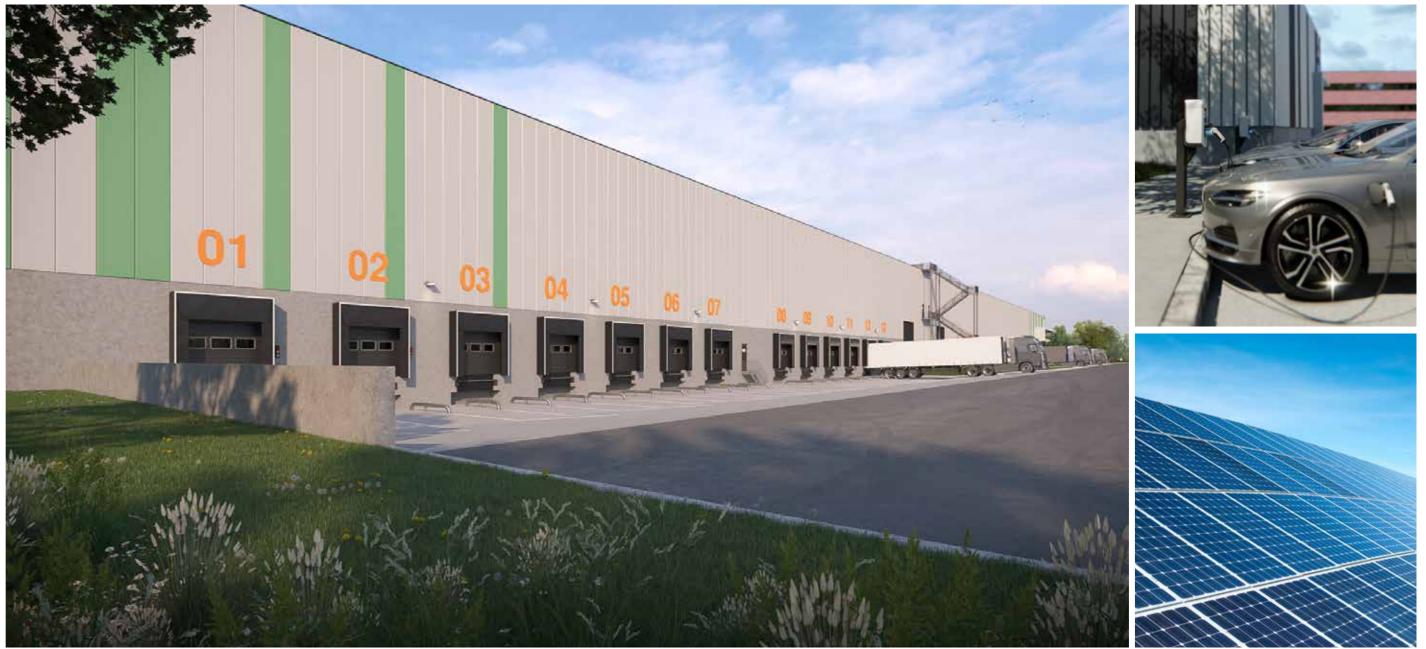

Two units are available for lease:

- BREEAM certification
- Gasless heating
- Free height 11.71 m
- Apex height 13.85 m
- Offices at the front of the building overlooking the loading quays
- Spacious mezzanine for potential value-adding activities
- Spacious lorry park & car park on-site
- Permeable parking area and green zone
- Plenty of loading docks (14 to 15)
- 1 ground floor door per unit

### Carefree energy

We are offering an extensive package of sustainable solutions to make your life easy and to support you as much as possible in your efforts for a more sustainable future.

First, we aim to use the entire available roof surface for solar energy (PV), and will cover not only the investment and the maintenance, but also repairs and any replacements. The green power that is generated will be offered at both fixed and variable rates throughout the leasing period.

Furthermore, charging stations will be provided for both electric lorries and cars (EV). Once again, we will take care of the investment and maintenance, plus any replacements and repairs to these charging stations. To compensate for the use of these charging stations, we are offering a fixed rate per kWh charged.